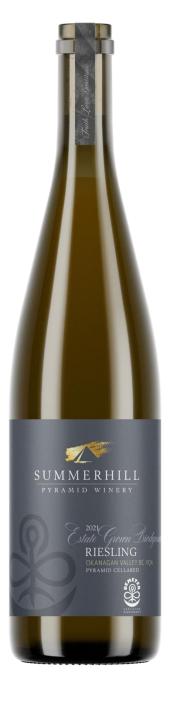

# 2022 Estate Grown Biodynamic Riesling

VARIETY 100% Organic and Demeter certified Biodynamic Riesling

APPELLATION Summerhill Vineyard, Kelowna. Okanagan Valley BC VQA

## WINEMAKER'S TASTING NOTE

Our estate-grown Riesling delivers exceptional purity of fruit year after year. The 2022 vintage is *just* off-dry with vibrant notes of fresh pear, apple, ginger and sweet citrus blossom. Zippy acidity and stony minerality balance the natural sweetness, leading to a long, clean finish.

## PAIRING SUGGESTION

Perfectly matched with spicy, fragrant Thai curries or soft, rich cheeses.

RS: 10.8 g/l TA: 8.9 g/l pH: 3.10

SKU 83758

13.0% alc.

12x750mL

Summerhill Pyramid Winery 4870 Chute Lake Rd. Kelowna, BC V1W 4M3 www.summerhill.bc.ca 250-764-8000